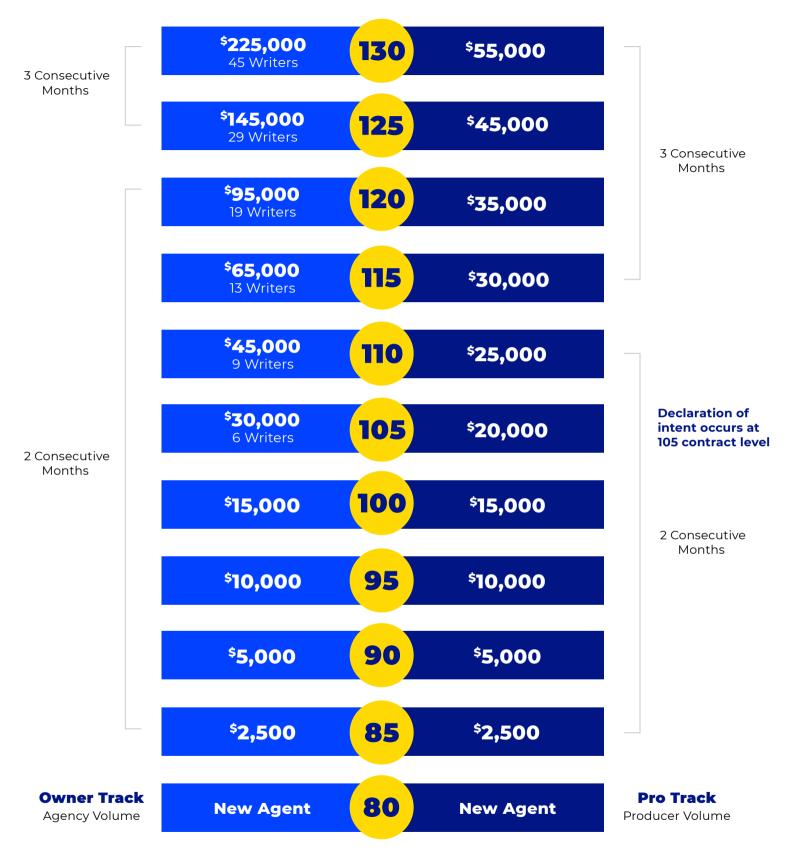

## **Promotion Guidelines**

Production requirements are based on Net Placed Premium. For the Pro Track, Net Placed Premium is based on personal production only. For Owner track, both agency and personal production count towards a promotion. Symmetry agents can qualify for contract promotions based on the Owner or Producer qualifications. Net Placed Premium must be met each qualifying month. A \$150 or higher Paid Premium Per Lead is required for each qualifying month. Maximum credit per sale is \$7,500. No more than 50% of the required premium for a promotion can come from a single leg of downline business. The Unique Writer minimum is required for at least the final qualifying month. A 60%, 90-day, rolling net placed average is required for any promotions. Any debt to SFG or your direct upline must be cleared before a promotion will be applied. Commission raises can only be earned five percentage points at a time. Skipping levels is not permitted. Agents promoting to 110 using the Pro Track qualifying premium are required to forfeit their downline upon promotion.

Symmetry contract levels represent core carriers and products. Some products will be less. Check Symmetry Comp Grid or Carrier for details.