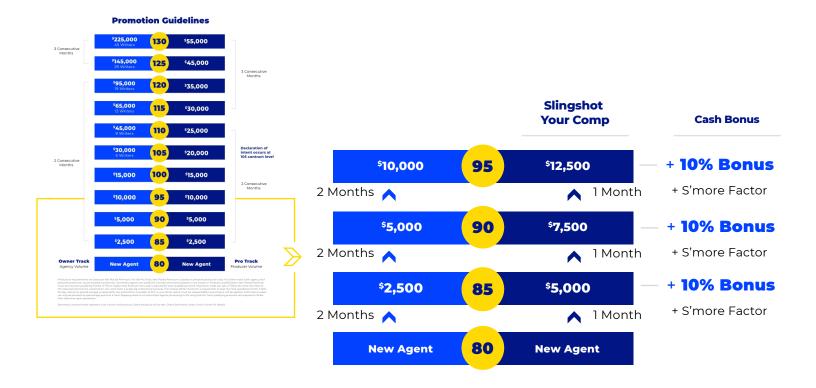

## Slingshot with S'more

- Slingshot with S'more promotion begins September 1st, 2022.
- Slingshot with S'more promotion is based on Net Placed Premium.
- Personal production and agency volume count for contract bumps.
- Must produce 3 out of 4 weeks in a month (or 4 out of 5). Can't skip levels.
- 10% bonus on personal production with bonusable carriers + the S'more factor: Someone slingshots to 85 needs \$5k if total agency = \$10k the slingshot factor is 2 and so on.

  Bonus = 10% bonus x Slingshot Factor
- Can't qualify for both Slingshot and Producer Bonus. Bonus caps at \$10k.

# **Slingshot Bonus**